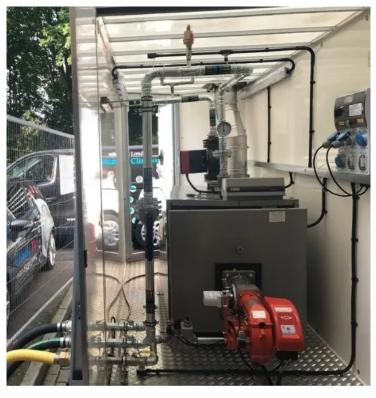

## Boiler 300kw - 500kw

#### **UNIT HIGHLIGHTS**

- Gas or oil burners for flexibility and economy.
- Heating/hot water recovery
- Flexible: works with pumps, hose, plate packs, and AHUs
- London Climate Hire custom-built
- Used in: Public sector, construction, facilities management
- Oil alternatives can use a tiny external fuel tank.
- Direct site petrol supply is possible.
- Trailer-mounted

### **UNIT SPECIFICATION:**

Output 300kW Temperature Range 30-90°C

Fuel Type Diesel Oil/Natural Gas

Fuel Connections External Oil Tank or 2" Gas Train

Fuel Consumption30 litres/hour (Oil)Power Supply230v lph N+E 50Hz

Running Current 10 amps

Plug Type 32A 3pin BS4343

Max Working Pressure4 BarSafety Valves4 BarHeat ExchangerNoBMS OutputsNoTime ClockYesFrost ProtectionNo

Flow Max 60,000 litres/hour @ 45°C, 1

Pump CapacitybarVariable Temperature ControlYesHeight of Flue Above Ground2800mm