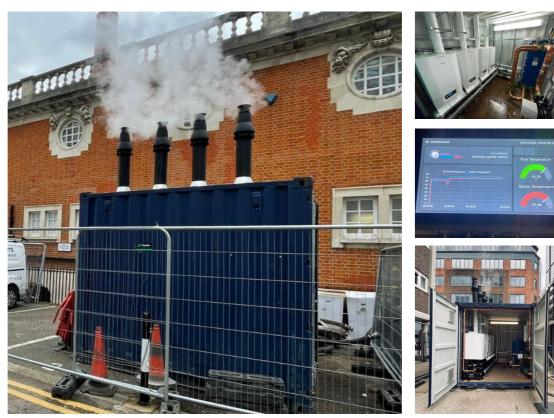

# 600kw Condensing Boiler Plant Room

### UNIT SPECIFICATION:

- Bespoke frame (W) 2,400mm X (L)2,600mm X (H)1,800
- 4 X 150kw ideal evo max 2 boilers
- Primary pump sets secondary pump set 80/120 131/s
- Associated safety devices and interlocks
- Secondary side pressurisation unit
- Primary side expansion
- Engineer's digital touchscreen (Plant operation history)
- Remote boiler login and alarm alerts
- Sensor lighting
- Engineer QR code with full boiler internal spec / wiring diagram
- HTG 4" outlets F/R
- Gas connection 2"
- 32amp single phase commando

### BOILER COMPLETE WITH ANCILLARIES

- 4" Stainless steel flexible pipework HTG
- 4" Stainless steel flexible pipework GAS
- 32amp single phase SY Flex cable
- Heras fence compound