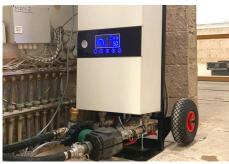

### **ABOUT THE RANGE:**

This Mighty Heat portable water boiler is a compact, durable and safe 18kW packaged electric boiler. It can be used for central heating for events and on construction sites without a mains gas or oil supply, for under floor heating installations and for drying concrete floor screeds on site. It can also be used to supply hot water, using the optional hot water kit.