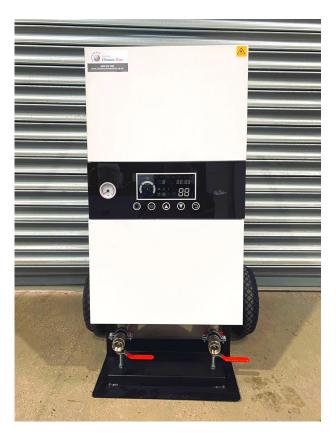

### **ABOUT THE RANGE:**

This Mighty Heat portable water boiler is a compact, durable and safe 18kW packaged electric boiler. It can be used for central heating for events and on construction sites without a mains gas or oil supply, for under floor heating installations and for drying concrete floor screeds on site. It can also be used to supply hot water, using the optional hot water kit.

#### **UNIT SPECIFICATION:**

Mobility

Weight

Dimensions HxWxD

6kW/12kW/18kW Power Operating Temp Range **Power Supply** Max Running Current Plug Type Max Working Pressure Safety Valves Heat Exchanger Time Clock Programmable Frost Protection Variable Temperature Control **Expansion Tank** Flexible Hose Connections Water Connections

35°C to 80°C 32A 400v 50hz 27.3A 32A 5 Pin BS4343 3 Bar 3.5 Bar Available Yes Yes Yes Yes Yes Yes Flow/Return/Cold Feed 3/4" BSPP Female

Portable

1014x650x496 mm

35ka