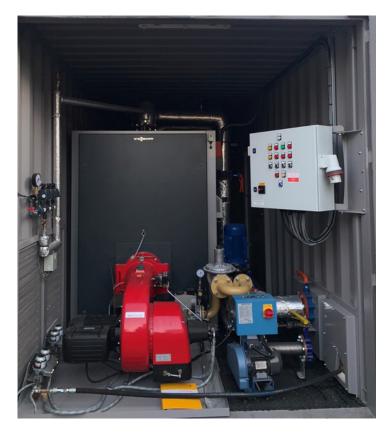

# **Boiler 1,300**

#### **ABOUT THE RANGE:**

With duel fuel burners our plant can operate on oil-fired set up as an emergency and at a switch of a button revert to gas-fired once the adequate gas supply is supplied.

With full remote monitoring frost protections gas booster and large expansion this truly is a remarkable piece of kit .

### **UNIT SPECIFICATION:**

| Dimensions (W x D x H)                       | 6,058 x 2,435 x 2,590(LxWxH) |
|----------------------------------------------|------------------------------|
| Weight (Empty)                               | 6100 kg                      |
| Heating Power                                | 1300 kW                      |
| Heating Mode                                 | 55 - 90 °C                   |
| Temperature (Supply/Return)                  | 90/70 °C                     |
| Water Connections                            | 4" Dn100                     |
| Boiler Fuel Consumption at full load Diesel: | 143 Litres / hr              |
| Boiler Fuel Consumption at full load         | Gas-m3/hr                    |
| Part Load turn down Diesel:                  | 2:1                          |
| Safety Valve                                 | 6 Bar                        |
| Expansion Vessel                             | 500 Litre                    |
| Power Supply                                 | 400/3/50                     |
| Electrical Supply                            | CEE 32 A                     |